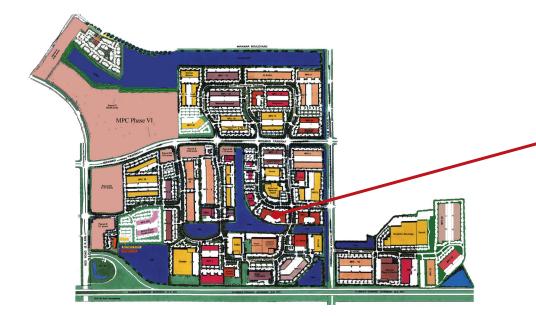

Equidistant from Ft. Lauderdale and Miami, Miramar Park of Commerce is a light industrial park campus in Southwest Broward County fronting the Florida Turnpike just one mile east of the Red Road Interchange.

Since breaking ground in 1984, Sunbeam has developed the Miramar Park of Commerce into South Florida's largest locally-owned and managed Business Park, with over five million square feet of office/service, laboratory, pharmacy, light manufacturing and distribution space.

The world class park is home to 10,000 employees from more than 170 national and international companies. New flex/office space, corporate build-to-suits as well as a limited number of second-generation spaces are available in the park.