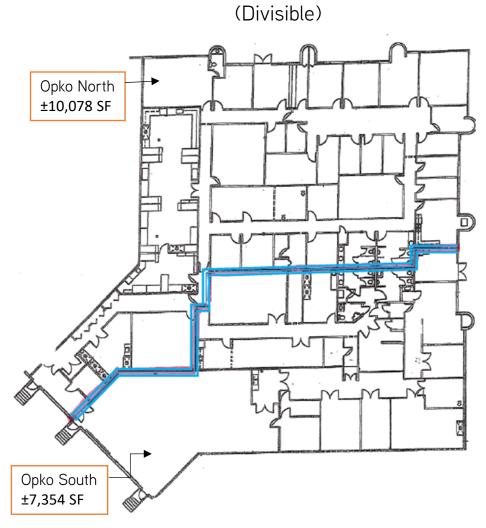

## www.miramarflexspace.com

- ±17,432 Total SF (Divisible)
- Opko North | ±10,078 SF
  - 100%Office/Lab
- Opko South | ±7,354 SF

Colliers

- Office/Lab ±5,300 SF
- Warehouse ±2,054 SF

- Lab Space
- Clean Room Space
- Dock High
- 18' clear height
- 3.3:1,000 Parking