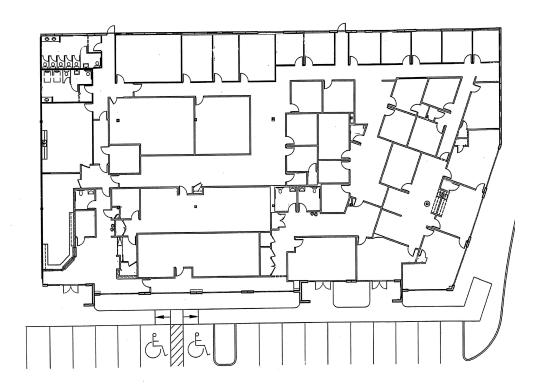

## 3052 North Commerce Parkway former Spirit Airlines –MPC 14 space

±17,518 SF Flex space Available 2025

Jonathan Kingsley Vice Chairman +1 954 652 4610 jonathan.kingsley@colliers.com Jarred Goodstein Senior Vice President +1 954 652 4617 jarred.goodstein@colliers.com This document/email has been prepared by Colliers for advertising and general information only. Colliers makes no guarantees, representations or warranties of any kind, expressed or implied, regarding the information including, but not limited to, warranties of content, accuracy and reliability. Any interested party should undertake their own inquiries as to the accuracy of the information. Colliers excludes unequivocally all inferred or implied terms, conditions and warranties arising out of this document and excludes all liability for loss and damages arising there from. This publication is the copyrighted property of Colliers and /or its licensor(s). © 2024. All rights reserved. This communication is not intended to cause or induce breach of an existing listing agreement. Colliers International Florida, LLC.

## Googla

www.miramarflexspace.com

- ±17,518 SF
- 100% Office
- 14' Clear
- Miramar Parkway Frontage

- Corner Unit
- Street level
- Parking 5:1000
- Contact us for lease rate

## 3052 North Commerce Parkway former Spirit Airlines –MPC 14 space

±17,518 SF Flex space Available 2025