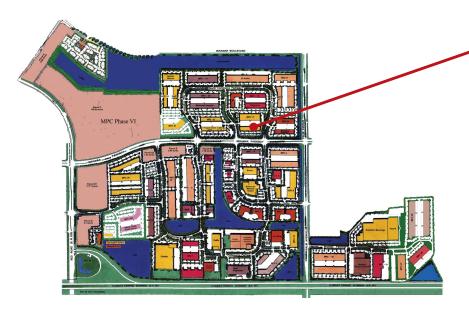

Equidistant from Ft. Lauderdale and Miami, Miramar Park of Commerce is a light industrial park campus in Southwest Broward County fronting the Florida Turnpike just one mile east of the Red Road Interchange.

Since breaking ground in 1984, Sunbeam has developed the Miramar Park of Commerce into South Florida's largest locally-owned and managed Business Park, with over five million square feet of office/service, laboratory, pharmacy, light manufacturing and distribution space.

The world class park is home to 10,000 employees from more than 170 national and international companies. New flex/office space, corporate build-to-suits as well as a limited number of second-generation spaces are available in the park.