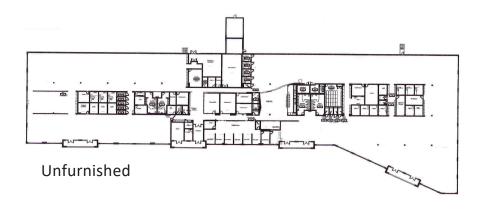

## 2800 Executive Way former Spirit Airlines space

±56,194 SF Office space Available Summer 2024

Jonathan Kingsley Vice Chairman +1 954 652 4610 jonathan.kingsley@colliers.com Jarred Goodstein
Senior Vice President
+1 954 652 4617
jarred.goodstein@colliers.com

## www.miramarflexspace.com

- ±56,194 SF
- 18' ceiling height
- Dock high

- Parking 5/1,000
- \$16.50/SF NNN
- Available 7/1/24