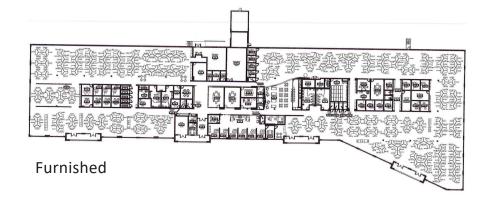

## 2800 Executive Way former Spirit Airlines space

±56,194 SF Office space Available Summer 2024

Jonathan Kingsley Vice Chairman +1 954 652 4610 jonathan.kingsley@colliers.com Jarred Goodstein Senior Vice President +1 954 652 4617 jarred.goodstein@colliers.com This document/email has been prepared by Colliers for advertising and general information only. Colliers makes no guarantees, representations or warranties of any kind, expressed or implied, regarding the information including, but not limited to, warranties of content, accuracy and reliability. Any interested party should undertake their own inquiries as to the accuracy of the information. Colliers excludes unequivocally all inferred or implied terms, conditions and warranties arising out of this document and excludes all liability for loss and damages arising there from. This publication is the copyrighted property of Colliers and /or its licensor(s). © 2024. All rights reserved. This communication is not intended to cause or induce breach of an existing listing agreement. Colliers International Florida, LLC.

## www.miramarflexspace.com

- ±56,194 SF
- 18' ceiling height
- Dock high

- Parking 5/1,000
- \$16.50/SF NNN
- Available 7/1/24